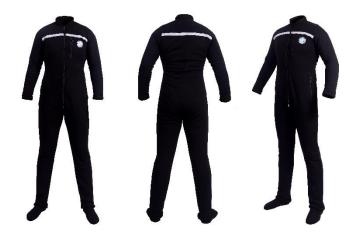

## **NAVYFEL Fleece350**

Men's Sizes XS, S, M, L, LS, XLS, XL, Women's Sizes 6, 8, 10, 12 made to measure Colour: Black

## **Outline**

The NAVYFEL Fleece350 is an excellent choice for cold water diving. The Fleece350 features an allaround stretch fleece. Provides a warm, comfortable diving experience and great styling. It still has enough warmth after multiple washings. Versatile and suitable for everyday wear and other outdoor activities.

## **Feature**

One-piece design avoids any gaps that may appear between top and pants Recommended temperature is 12°C to 24°C. A great choice for cold waters! Heavy stretch fleece (600g/m²) with an outer layer designed to prevent condensation Eye-catching reflective tape
Torso zipper, top and bottom foldable two side pockets,
Stand-up collar design for better warmth
Wide elastic ankle strap